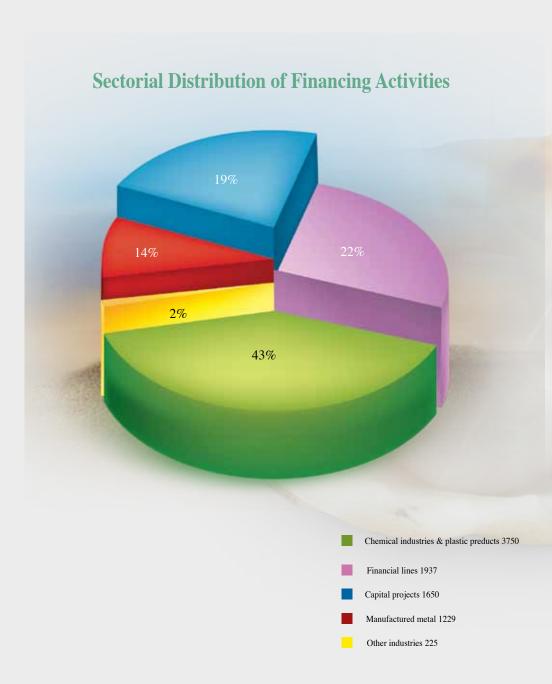

# Second: Sectorial Distribution of the loan Agreements signed during the Year

During 2011, the Fund has contributed to financing 22 development projects and programs in an amount totaling to SR. 2392.50 the largest share of which has been dedicated to the Transportation and Communication sector, as 7 projects have been financed in an overall amount of SR. 744.00 million, representing 31.10% of the total contributions. The Energy sector comes next as the Fund has contributed an amount of SR. 648.75 million, representing 27.12%, for financing 4 projects. Similarly, and for the finance of 3 projects, the Agriculture sector received SR. 431.25 million representing a percentage of 18.02, whereas the Social Infrastructure sector received a share of SR. 261.00 million, reaching a percentage of 10.91% and was allocated for financing 6 projects, 4 of which in the Health sector and 2 in the Education sector. In the same manner, two projects were financed in other sectors with an amount of SR. 307.50 million representing 12.85%. All the above mentioned is manifestly demonstrated in the following table.

The Sectorial Distribution of the Loan Agreements Signed during the Year

Table (1-2) (SR. Million)

| Sector                              | No. of Projects | Amount  | %of Total |
|-------------------------------------|-----------------|---------|-----------|
| a- Transportation and Communication | 7               | 744.00  | 31.10     |
| - Roads                             | 7               | 744.00  | 31.10     |
| b- Agriculture                      | 3               | 431.25  | 18.02     |
| c-Energy                            | 4               | 648.75  | 27.12     |
| d-Social infrastructure             | 6               | 261.00  | 10.91     |
| 1- Education                        | 2               | 79.50   | 3.32      |
| 2- Health                           | 4               | 181.50  | 7.59      |
| e- Other sectors                    | 2               | 307.50  | 12.85     |
| Total                               | 22              | 2392.50 | 100       |