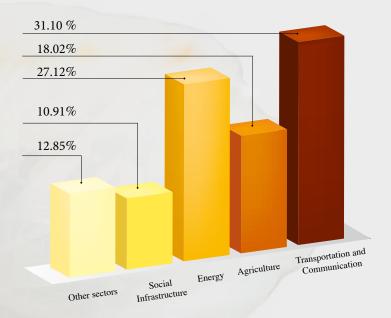

# Second: Sectorial Distribution of the loan Agreements signed during the Year

During 2011, the Fund has contributed to financing 22 development projects and programs in an amount totaling to SR. 2392.50 the largest share of which has been dedicated to the Transportation and Communication sector, as 7 projects have been financed in an overall amount of SR. 744.00 million, representing 31.10% of the total contributions. The Energy sector comes next as the Fund has contributed an amount of SR. 648.75 million, representing 27.12%, for financing 4 projects. Similarly, and for the finance of 3 projects, the Agriculture sector received SR. 431.25 million representing a percentage of 18.02, whereas the Social Infrastructure sector received a share of SR. 261.00 million, reaching a percentage of 10.91% and was allocated for financing 6 projects, 4 of which in the Health sector and 2 in the Education sector. In the same manner, two projects were financed in other sectors with an amount of SR. 307.50 million representing 12.85%. All the above mentioned is manifestly demonstrated in the following table.

The Sectorial Distribution of the Loan Agreements Signed during the Year

Table (1-2) (SR. Million)

| Sector                              | No. of Projects | Amount  | %of Total |
|-------------------------------------|-----------------|---------|-----------|
| a- Transportation and Communication | 7               | 744.00  | 31.10     |
| - Roads                             | 7               | 744.00  | 31.10     |
| b- Agriculture                      | 3               | 431.25  | 18.02     |
| c-Energy                            | 4               | 648.75  | 27.12     |
| d-Social infrastructure             | 6               | 261.00  | 10.91     |
| 1- Education                        | 2               | 79.50   | 3.32      |
| 2- Health                           | 4               | 181.50  | 7.59      |
| e- Other sectors                    | 2               | 307.50  | 12.85     |
| Total                               | 22              | 2392.50 | 100       |