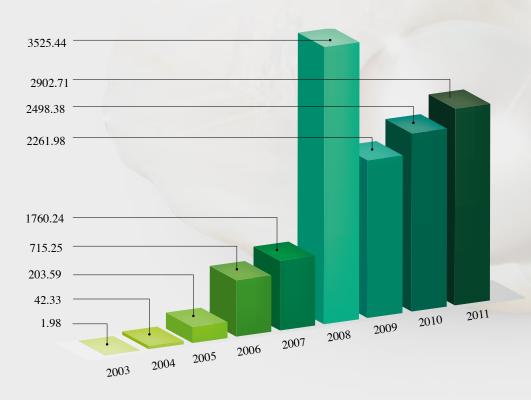

# The Activities during the Period

1975 - 2011

The Fund focuses in its development policy on supporting priority projects in the economic and social sectors in an attempt to actualize sustainable development in the recipient countries. The number of loan agreements signed since the inception of the Fund's activity in 1975 until the end of 2011 totaled to 511 loan agreements allotted for financing 494 developmental economic projects and programs with a total amount that exceeded SR. 35651.49 million. 80 Developing countries worldwide have benefited out of these projects and programs, 44 of which in Africa, 29 in Asia and 7 countries in other world regions. as illustrated in the following tables: