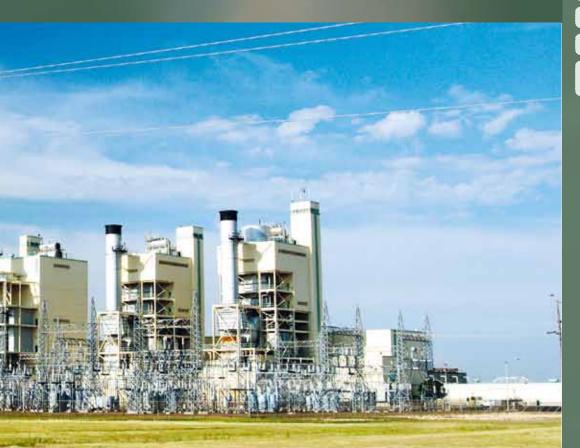

# Egypt

| Project                   | : Banha Power Station                         |
|---------------------------|-----------------------------------------------|
| Total Cost                | : SR. 2719.00 million                         |
| SFD's Contribution        | : SR. 187.50 million                          |
| Date Agreement Signed     | : 21/06/2011                                  |
| Estimated Completion Date | : End of 2015                                 |
| Executing Agency          | Middle Delta Electricity : Production Company |

### • Project Description and Objectives:

This project is considered as one of the significant developmental projects in Egypt as it supports the government's efforts in backing the sustainable development in Delta by its participation in meeting the increasing demand for electricity. This matter shall be achieved via increasing the power generating ability in middle delta to reach almost 750 megawatt. The project comprises the following elements:

- a- The civil works represented in executing the preliminary works for the site, station building, civil institutes, residential buildings as well as installing pipes for water treatment and providing the necessary services.
- b- Mechanical works which include supplying and installing gas and steam turbines with a capacity reaching 750 megawatt, power recovery generators and also pumps with their supplements
- c- Electrical works including supplying and installing The items related to the keys and transformers as well as control and protection systems
- d- The consultancy services including project designing, studying the environmental effects, preparing tender documents, analyzing bids and supervising the project's implementation.