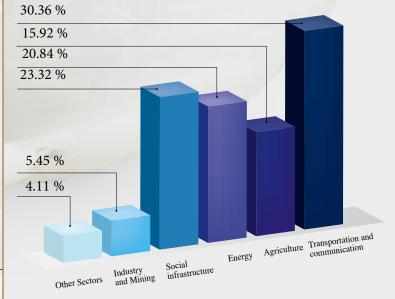

# Second: Sectorial Distribution of the loan Agreements signed during the Year

During 2011, the Fund has contributed to financing 22 development projects and programs in an amount totaling to SR. 2392.50 the largest share of which has been dedicated to the Transportation and Communication sector, as 7 projects have been financed in an overall amount of SR. 744.00 million, representing 31.10% of the total contributions. The Energy sector comes next as the Fund has contributed an amount of SR. 648.75 million, representing 27.12%, for financing 4 projects. Similarly, and for the finance of 3 projects, the Agriculture sector received SR. 431.25 million representing a percentage of 18.02, whereas the Social Infrastructure sector received a share of SR. 261.00 million, reaching a percentage of 10.91% and was allocated for financing 6 projects, 4 of which in the Health sector and 2 in the Education sector. In the same manner, two projects were financed in other sectors with an amount of SR. 307.50 million representing 12.85%. All the above mentioned is manifestly demonstrated in the following table.

The Sectorial Distribution of the Loan Agreements Signed during the Year

Table (1-2) (SR. Million)

| Sector                              | No. of Projects | Amount  | %of Total |
|-------------------------------------|-----------------|---------|-----------|
| a- Transportation and Communication | 7               | 744.00  | 31.10     |
| - Roads                             | 7               | 744.00  | 31.10     |
| b- Agriculture                      | 3               | 431.25  | 18.02     |
| c-Energy                            | 4               | 648.75  | 27.12     |
| d-Social infrastructure             | 6               | 261.00  | 10.91     |
| 1- Education                        | 2               | 79.50   | 3.32      |
| 2- Health                           | 4               | 181.50  | 7.59      |
| e- Other sectors                    | 2               | 307.50  | 12.85     |
| Total                               | 22              | 2392.50 | 100       |