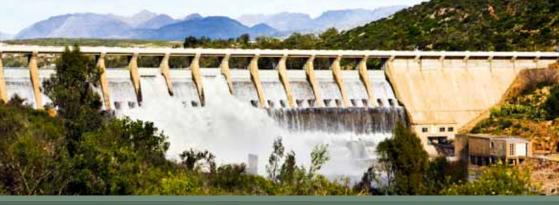

### Sudan

| Project                   | · Upper Atbara and Stit Dams                              |
|---------------------------|-----------------------------------------------------------|
| Total Cost                | : SR. 3686.25 million                                     |
| SFD's Contribution        | : SR. 300.00 million                                      |
| Date Agreement Signed     | : 24/09/2011                                              |
| Estimated Completion Date | : During 2018                                             |
| Executing Agency          | Dams Implementation Unit Ministry of Electricity and Dams |

### • Project Description and Objectives:

This project is definitely considered as one of the strategic projects in the Sudan. It derives its importance from supporting the comprehensive development in East Sudan as it works to increase the agriculture production and to generate electricity. Also, the project is expected to provide safe drinking water and to increase the agricultural area in each of Halfa area and Upper Atbara through using the nearby water resources available in Upper Atbara and Stit Rivers. Equally, the project aims to protects its surrounding

area from the flood dangers as it regulates the river's water flaw. The project comprises main elements:

- a. The civil and hydro-mechanic works for Upper Atbara Dam represented in constructing El-Remila sand dam and its component on the riverbed with a height of 55 meters; in addition to building two berms on each side, so eventually the dam at the top level shall reach a length of 6.40 km and a width of almost 10 meters.
- b. The civil and hydro-mechanic works for Stit Dam represented in building Berdana dam and its accessories on Stit river bed with a height of 50 meters, and for the prevention of any water leakage under the dam a concrete wall shall be built below it. Additionally, two berms shall be built on each side so eventually the dam shall reach almost 6.60 Km length and about 10 meters width at the upper level.
- c. The electro-mechanical works represented in constructing two power generation stations, the first of which is formed of 4 vertical turbines with a capacity reaching 320 megawatt, whereas the second is formed of 3 horizontal turbines of 15 megawatt capacity, in addition to installing power transmission lines and equipment.
- d. Developing the agricultural lands in new Halfa through rehabilitating the infrastructure of the current irrigation facilities including 2500 km of irrigation channels and 2400 km of agricultural drainage channels.
- e. acquisition of the lands needed for the project implementation and resettling 138 thousand people of these land's residents. This shall be achieved through providing homes, drinking water, medical services, education, electricity and roads. In addition to the consultancy services of reviewing the designs and research Studies.